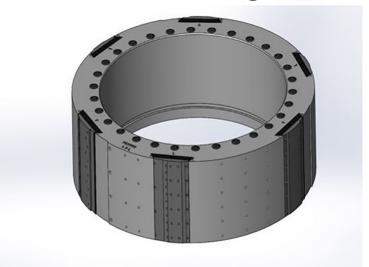

## **Insert Design**

## **Features**

The Trine Insert Style Vacuum Drum offers strength, durability and longevity to your Trine Roll-Fed Labelling System without the need for multiple spare drums or the added expense of shipping worn drums for repadding.