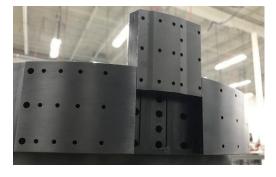

- Saves time and money: these lightweight dualcomposite inserts can be replaced in minutes.
- Saves inventory space: the inserts are compact and easily stored.
- Eliminates the need to return worn vacuum drums.
- Constructed of forged aluminum for optimal label handling.
- Available for the Trine 4000, 5000, and 6000 Series machines.