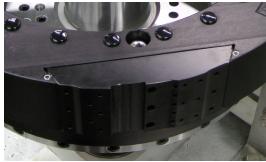

- Saves time and money: these lightweight dualcomposite inserts can be replaced in minutes.
- Saves inventory space: the inserts are compact and easily stored.
- Eliminates the need to return worn vacuum drums.
- Constructed of forged aluminum for optimal label handling.
- Available for the Trine 4000, 5000, and 6000 Series machines.