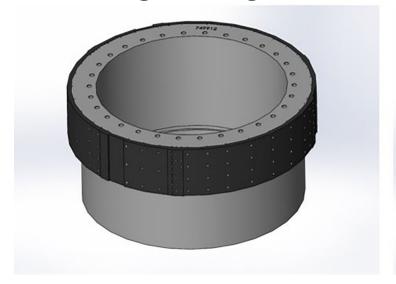

## **Original Design**

## **Features**

The Trine Insert Style Vacuum Drum offers strength, durability and longevity to your Trine Roll-Fed Labelling System without the need for multiple spare drums or the added expense of shipping worn drums for repadding.