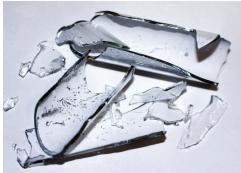

### What are the risks?

- Surface Contamination
- Broken Vials

- Shattered Glass
- Exposure to Toxic Contents

**ACCRAPLY SAFEGUARD** is the perfect solution for larger batch runs, continuous production or more hazardous applications, operating at throughputs of up to 100 ppm.

The addition of ACCRAPLY PREFORMS or ACCRAPLY SAFEGUARD significantly increases the chance of glass vials surviving a drop, as demonstrated by the following Drop Test Results (from 1 meter height):