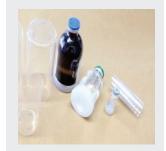

#### Solution 1: ACCRAPLY PREFORMS

Preform sleeves, supplied fully formed and ready to be fitted to your vials simply insert the vial and shrink to final position. Accraply provides the full system: pharmaceutical-grade preforms, shrink tunnel and conveyor.

#### **ACCRAPLY PREFORMS**

Preform sleeves