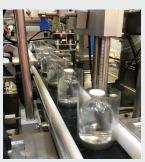

#### Solution 2: ACCRAPLY SAFEGUARD

A complete, automated and validatable vial protection solution for the pharmaceutical and biopharmaceutical industry.

The system - operating either inline or standalone - automatically applies a plastic cap to the base of the vial and a sleeve over the body of the vial, before passing through a shrink tunnel to fully encapsulate the vial.

#### ACCRAPLY SAFEGUARD

Applying sleeve to bottle

**Inspection Process** 