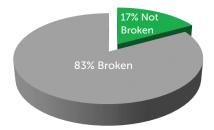

**ACCRAPLY SAFEGUARD** is the perfect solution for larger batch runs, continuous production or more hazardous applications, operating at throughputs of up to 100 ppm.

The addition of ACCRAPLY PREFORMS or ACCRAPLY SAFEGUARD significantly increases the chance of glass vials surviving a drop, as demonstrated by the following Drop Test Results (from 1 meter height):

**Standard Vial** 

Vial with Sleeve and Base Cap Added